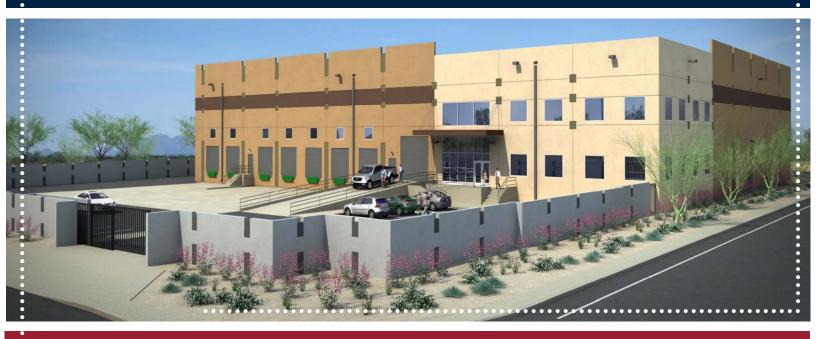

# PLANNED NEW CONSTRUCTION

### SANTE FE BUSINESS CENTER

### **SAVE 6 MONTHS:**

FULL SET OF PERMIT READY ARCHITECTURAL DRAWINGS FOR CONSTRUTION 46,202 SF DISTRIBUTION WAREHOUSE

#### **BUILDING FEATURES:**

- 30' Clear Height
- ESFR Fire Sprinklers-K25 LEED Design Certification