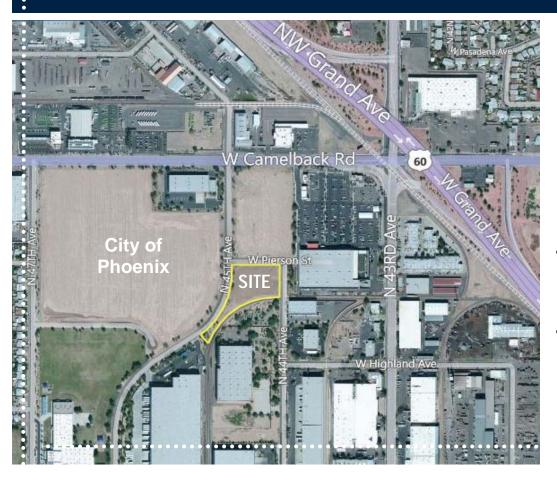

### **PROPERTY FEATURES:**

- Zoned A-1, City of Phoenix
- CC&R Controlled Business Park
- Lot Size: 109,177 SF (2.51 Acres)
- SEC 45th Avenue & Pierson St.
- Salt River Project Electric

### **LOCATION FEATURES:**

Carl K. Johnson | 602.575.2317

carl.johnson@daumcommercial.com

WWW.daumcommercial.com | D/AQ Corp. #01129558 | ONCOR INTERNATIONAL Maps Courtesy ©Google & ©Microsoft. Although all information is furnished regarding for sale, rental or financing is from sources deemed reliable, such information has not been verified and no express representation is made nor is any to be implied as to the accuracy thereof, and it is submitted

ubject to errors, omissions, changes of price, rental or other conditions, prior sale, lease or financing, or withdrawal without notice

- 2.5 Miles to I-17
- 3 Miles to I-10

CONTACT:

### CORPORATE NEIGHBORS

- Home Depot
- Hensley & Co
- Freeport Logistics
- Copenhagen Imports
- Spellman Hardwoods
- Service Wire Co.
- Consolidated Steel
- Sun Tree
- Fed Ex
- Alsco, Inc.

1702 E Highland Ave, Suite 120 Phoenix, AZ 85016