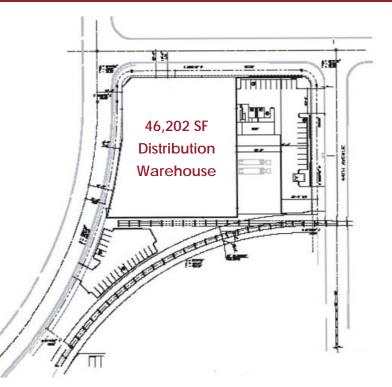

### **SAVE 6 MONTHS:**

FULL SET OF PERMIT READY ARCHITECTURAL DRAWINGS FOR CONSTRUTION 46,202 SF DISTRIBUTION WAREHOUSE